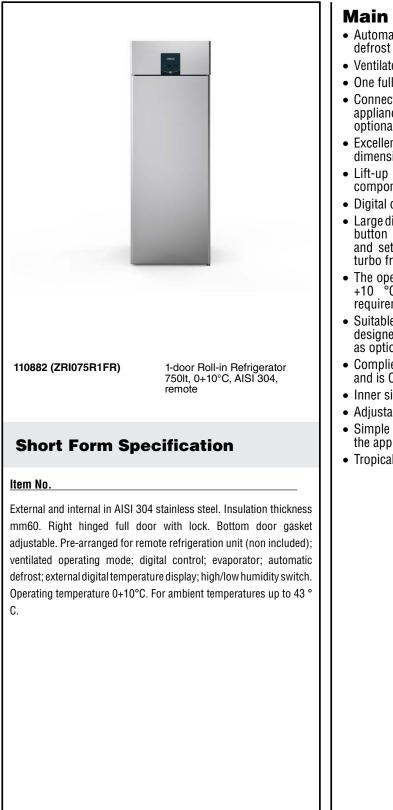

#### Main Features

- Automatic defrost and automatic evaporation of defrost water.
- Ventilated cooling for optimal temperature distribution.
- One full door.
- Connectivity ready for real time access to connected appliances from remote and data monitoring (requires optional accessory).
- Excellent space optimisation thanks to the compact dimensions (footprint 0.56m<sup>2</sup>).
- Lift-up control panel to better access main components.
- Digital control panel with temperature display.
- Large digital white-digit display with humidity selection button (3 preset level), internal temperature display and setting, manual activation of defrost cycle and turbo frost cycle (to rapidly cool warm loads).
- The operating temperature can be adjusted from 0 to +10 °C to suit both meat and dairy storage requirements.
- Suitable for all kinds of 18 shelves GN 1/1 trolleys, designed to fit the 18 shelves GN 2/1 trolley available as optional accessory.
- Complies with main international certification bodies and is CE marked.
- Inner side protectors to protect the internal walls.
- Adjustable bottom door gasket.
- Simple cooling unit easily accessible from the rear of the appliance.
- Tropicalized unit.

#### Construction

- Interior cell and external panel are constructed in 304 AISI stainless steel.
- Developed and produced in ISO 9001 and ISO 14001 certified factory.
- Evaporator and fan are placed outside the cell to provide the maximum storage capacity.
- Lockable door.
- Evaporator cover is easily removable for service.
- Remote compressor to suit operating conditions.
- External panels are in AISI 304 stainless steel for higher level of hygiene.
- Electrical connection: 220-240V-single phase 50HZ or 220-240V-single phase 60HZ.