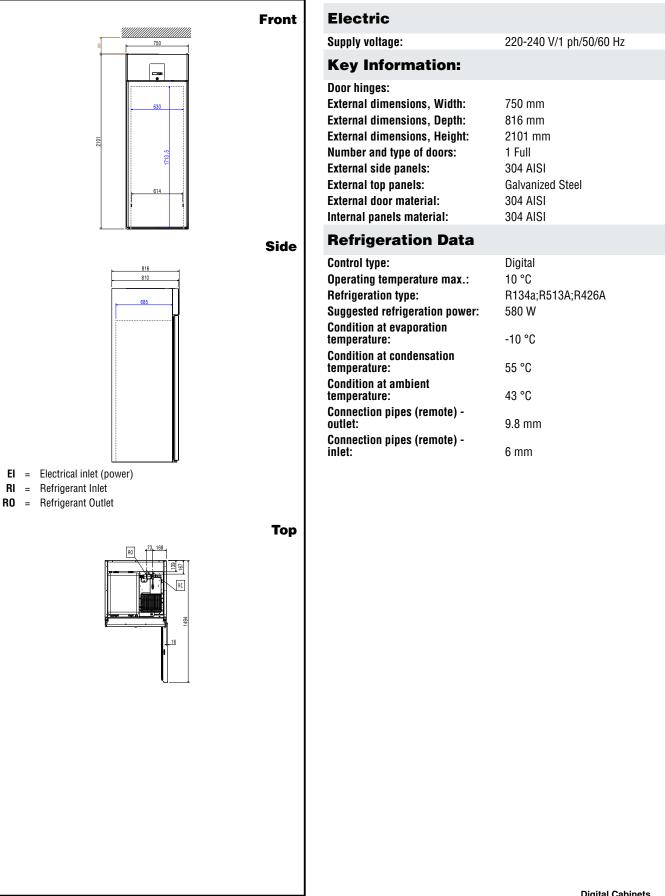

#### Construction

- Interior cell and external panel are constructed in 304 AISI stainless steel.
- Developed and produced in ISO 9001 and ISO 14001 certified factory.
- Evaporator and fan are placed outside the cell to provide the maximum storage capacity.
- Lockable door.
- Evaporator cover is easily removable for service.
- Remote compressor to suit operating conditions.
- External panels are in AISI 304 stainless steel for higher level of hygiene.
- Electrical connection: 220-240V-single phase 50HZ or 220-240V-single phase 60HZ.